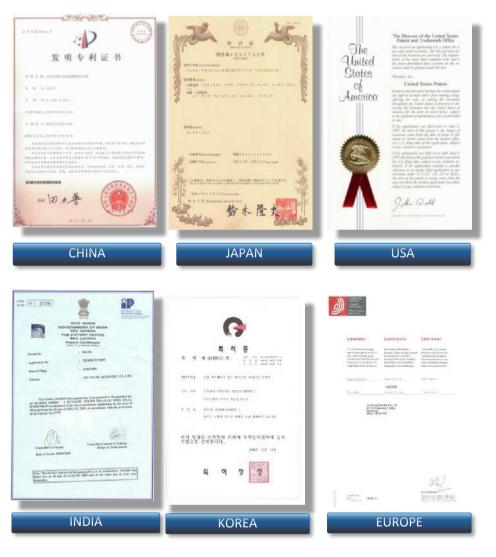

# **Certification/Patent**

#### Patents

Interface solution for two different Monitors. N

avigation system with LCD monitor bracket.

Structural solution for external memory device reader on Navigation system.

Mirroring and controlling solution between touch enabled monitor and communication device.

Commutation solution between navigation monitor and communication device.

### **Certification/Patent**

|  |   | Date       | R/No       | Patent Name                                                 | Nation                                        |
|--|---|------------|------------|-------------------------------------------------------------|-----------------------------------------------|
|  | 1 | 2003-03-17 | 10-0419914 | Micro speaker Module and possess<br>Micro Speaker (Patent)  | KOREA                                         |
|  | 2 | 2002-08-30 | 10-0419915 | Have Dual-Suspension Dynamic Micro<br>Speaker (Patent)      | KOREA, USA, JAPAN<br>CHINA, INDIA, EUR<br>OPE |
|  | 3 | 2005-02-21 | 0401728    | Micro Speaker Suspension (Design)                           | KOREA                                         |
|  | 4 | 2005-02-21 | 0401729    | Micro Speaker Suspension (Design)                           | KOREA                                         |
|  | 5 | 2004-06-07 | 10-0640225 | Micro speaker Module and use this<br>Micro speaker (Patent) | KOREA                                         |
|  | 6 | 2004-02-20 | 10-0676422 | Multi drive and Multi-way Slim flat speaker (Patent)        | KOREA                                         |
|  | 7 | 2004-02-20 | 10-0676421 | One-Channel Two-way Speaker (Patent)                        | KOREA                                         |
|  | 8 | 2006-09-27 | 20-0432596 | Speaker (practical)                                         | KOREA                                         |