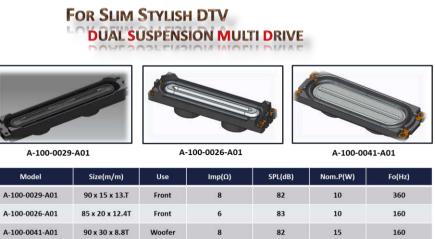

### **Certification/Patent**

|  |   | Date       | R/No       | Patent Name                                                 | Nation                                        |
|--|---|------------|------------|-------------------------------------------------------------|-----------------------------------------------|
|  | 1 | 2003-03-17 | 10-0419914 | Micro speaker Module and possess<br>Micro Speaker (Patent)  | KOREA                                         |
|  | 2 | 2002-08-30 | 10-0419915 | Have Dual-Suspension Dynamic Micro<br>Speaker (Patent)      | KOREA, USA, JAPAN<br>CHINA, INDIA, EUR<br>OPE |
|  | 3 | 2005-02-21 | 0401728    | Micro Speaker Suspension (Design)                           | KOREA                                         |
|  | 4 | 2005-02-21 | 0401729    | Micro Speaker Suspension (Design)                           | KOREA                                         |
|  | 5 | 2004-06-07 | 10-0640225 | Micro speaker Module and use this<br>Micro speaker (Patent) | KOREA                                         |
|  | 6 | 2004-02-20 | 10-0676422 | Multi drive and Multi-way Slim flat speaker (Patent)        | KOREA                                         |
|  | 7 | 2004-02-20 | 10-0676421 | One-Channel Two-way Speaker (Patent)                        | KOREA                                         |
|  | 8 | 2006-09-27 | 20-0432596 | Speaker (practical)                                         | KOREA                                         |