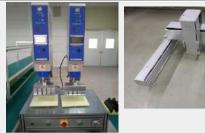

#### Factory Automation

#### Setup Automated Unit Ass'y Line (~ July of 2019)

#### In House Design/Manufacture

- -. Mold Design/making
- -. Automated Plastic Injection
- -. Jigs/Mockup design/manufacture
- -. Ultrasonic welding machine