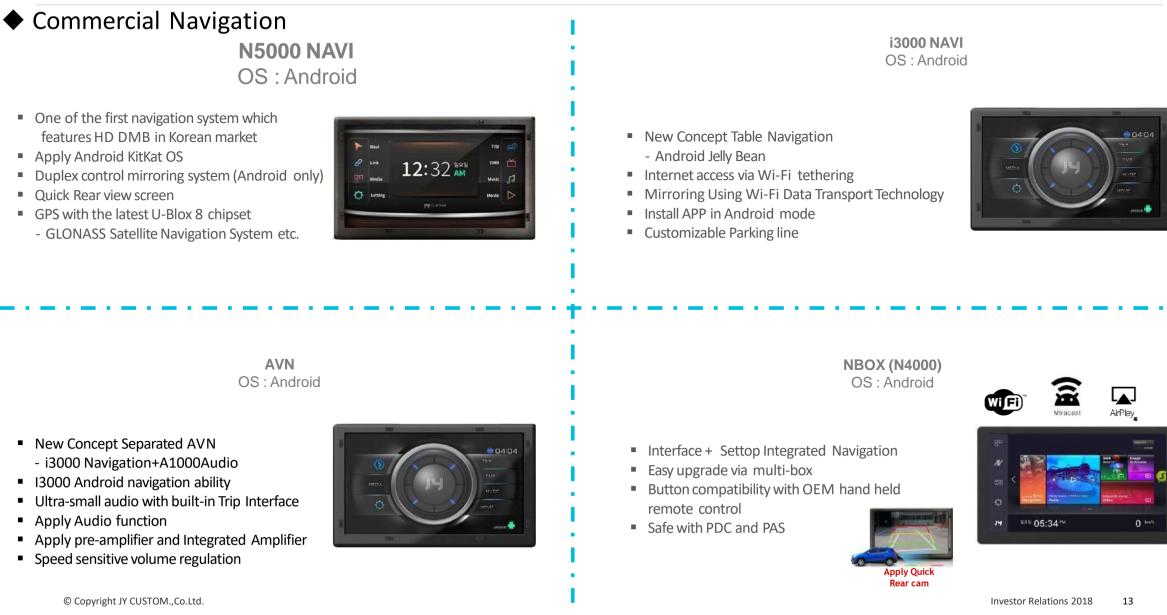

#### ♦ Accessory

HD BOX HD DMB / Miracast Box

- Provide service to enable viewing of HD DMB before not received from existing navigation device.
- Strengthen product competitiveness by supporting Miracast.
- AV-OUT & HDMI Two outputs provide various display instrument compatibility.
- Provide convenience by supporting customizing set up Key or remote control function.

%Fit to existing navigation & display devices supporting HD-DMB and Miracast features.

#### BLACK BOX TouchGO

- FHD & HD Maximum 24fps / Format Free Technology / 3.5" Wide LCD
- high precision 3-axis accelerometer/Wide recording angle
   / External GPS /Low-power consumption hardware design
   / Low Voltage cut off / quick reboot
   / Large Size Security LED / dedicated viewer for PC

#### **TRIP INTERFACE**

- Trip Computer is Vehicle Information System that allows the driver to conveniently operate various information on the vehicle, including audio, as well as various information related to the vehicle.
- SO Drive is a Smart Car Care System that receives data such as fuel economy, mileage, RPM and battery Information through OBD terminal to help identify car condition and maintain it.

#### ANTENNA

Audio & TDMB Antenna