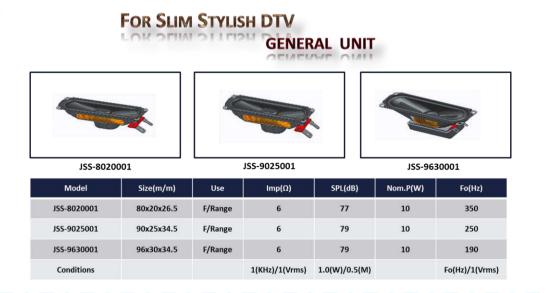

### **Product Overview(Speaker Unit)**

1(KHz)/1(Vrms) 1.0(W)/0.5(M)

Fo(Hz)/1(Vrms)

### FOR SLIM STYLISH DTV

OFICE OLALL

**GENERAL UNIT** 

OFIATUME OIALL

JSS-403001

A-100-0169-A01

| Model          | Size(m/m) | Use     | Imp(Ω)         | SPL(dB)       | Nom.P(W) | Fo(Hz)         |
|----------------|-----------|---------|----------------|---------------|----------|----------------|
| JSS-403001     | Ø40x30    | F/Range | 8              | 79            | 10       | 170            |
| A-100-0147-A01 | Ø70x14.5  | Woofer  | 12             | 80            | 10       | 115            |
| A-100-0169-A01 | Ø80x17.5  | Woofer  | 3              | 79            | 20       | 110            |
| Conditions     |           |         | 1(KHz)/1(Vrms) | 1.0(W)/0.5(M) |          | Fo(Hz)/1(Vrms) |