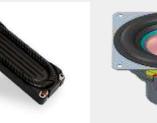

### **Product Overview(Speaker Unit)**

1(KHz)/1(Vrms) 1.0(W)/0.5(M)

Fo(Hz)/1(Vrms)

### FOR SLIM STYLISH DTV

OFICE OLALL

**GENERAL UNIT** 

OFIATUME OIALL

JSS-403001

A-100-0169-A01

| Model          | Size(m/m) | Use     | Imp(Ω)         | SPL(dB)       | Nom.P(W) | Fo(Hz)         |
|----------------|-----------|---------|----------------|---------------|----------|----------------|
| JSS-403001     | Ø40x30    | F/Range | 8              | 79            | 10       | 170            |
| A-100-0147-A01 | Ø70x14.5  | Woofer  | 12             | 80            | 10       | 115            |
| A-100-0169-A01 | Ø80x17.5  | Woofer  | 3              | 79            | 20       | 110            |
| Conditions     |           |         | 1(KHz)/1(Vrms) | 1.0(W)/0.5(M) |          | Fo(Hz)/1(Vrms) |

A-100-0169-A01

JSS-7750001

JSS-12086001

| Model        | Size(m/m) | Use    | Imp(Ω)         | SPL(dB)       | Nom.P(W) | Fo(Hz)         |
|--------------|-----------|--------|----------------|---------------|----------|----------------|
| JSS-7750001  | Ø77x50    | Woofer | 8              | 83            | 30       | 140            |
| JSS-8069001  | Ø80x69    | Woofer | 8              | 79            | 20       | 110            |
| JSS-12086001 | Ø120x86   | Woofer | 4              | 82            | 25       | 90             |
| Conditions   |           |        | 1(KHz)/1(Vrms) | 1.0(W)/0.5(M) |          | Fo(Hz)/1(Vrms) |

### **Product Overview(Speaker Unit)**

| Model          | Size(m/m) | Use     | Imp(Ω)         | SPL(dB)       | Nom.P(W) | Fo(Hz)         |
|----------------|-----------|---------|----------------|---------------|----------|----------------|
| A-100-0066-B01 | 30x16x14  | Tweeter | 6              | 90            | 15       | 2600           |
| A-100-0005-C01 | 25x25x5.5 | Tweeter | 6              | 90            | 10       | 3000           |
| A-100-0137-A01 | Ø40x10.8  | Tweeter | 6              | 96            | 10       | 1300           |
| Conditions     |           |         | 1(KHz)/1(Vrms) | 1.0(W)/0.5(M) |          | Fo(Hz)/1(Vrms) |