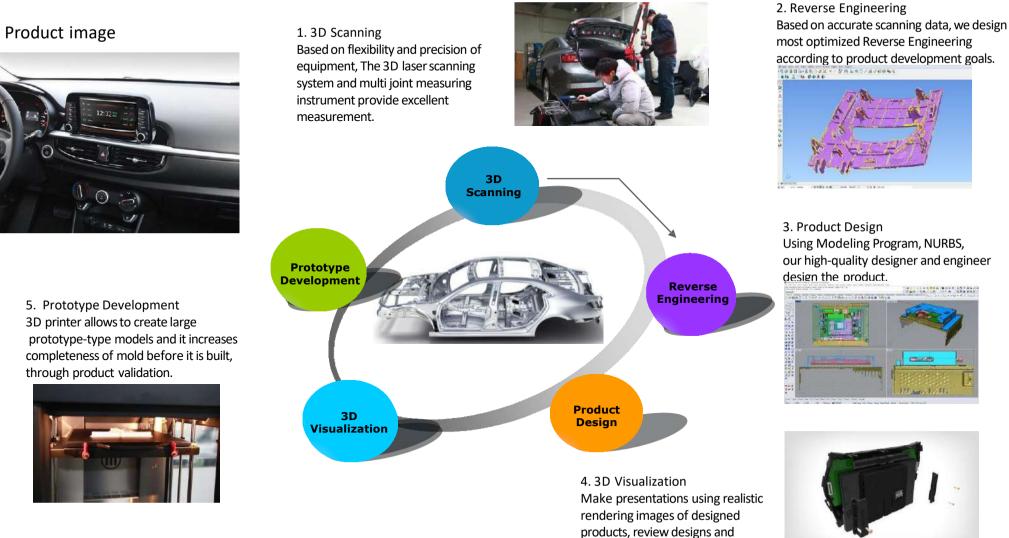

### **Customer Design Process**

solve technical issues.

5. Prototype Development 3D printer allows to create large prototype-type models and it increases completeness of mold before it is built, through product validation.