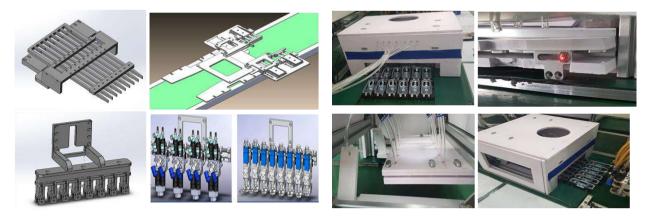

#### Factory Automation

#### Setup Automated Unit Ass'y Line (~ July of 2019)

### **Production Line(Vietnam Hanoi)**

Unit Ass'y Line (Auto soldering)

Unit Ass'y Line

Unit Ass'y Line

SET Ass'y Line

Unit MC Ass'y (Automatic)

Unit Ass'y Line