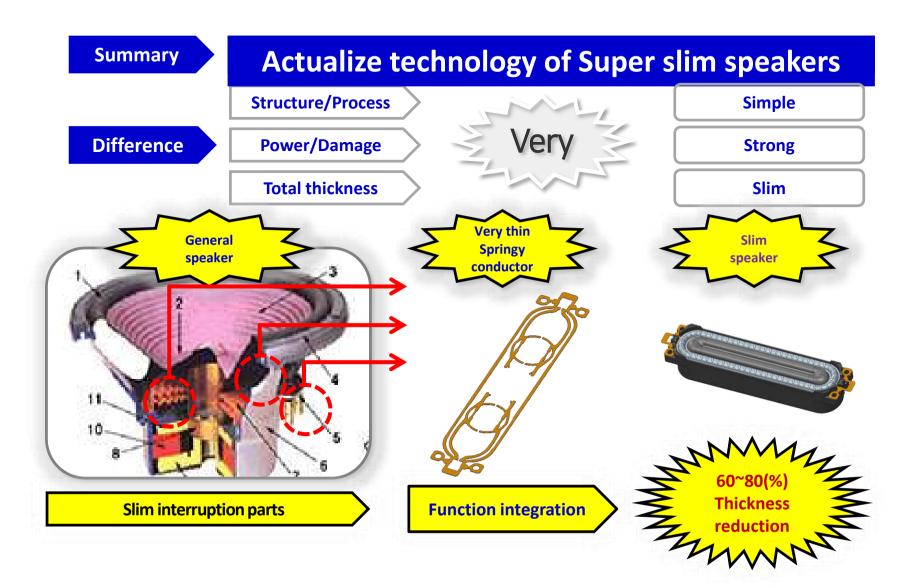

#### Slim/General Unit

Ultra Slim Speaker(10mm  $\downarrow$ ) **High Efficiency, Power Speaker General Dynamic Speaker** 

## **Attachment : Core Architecture of Speaker Unit**