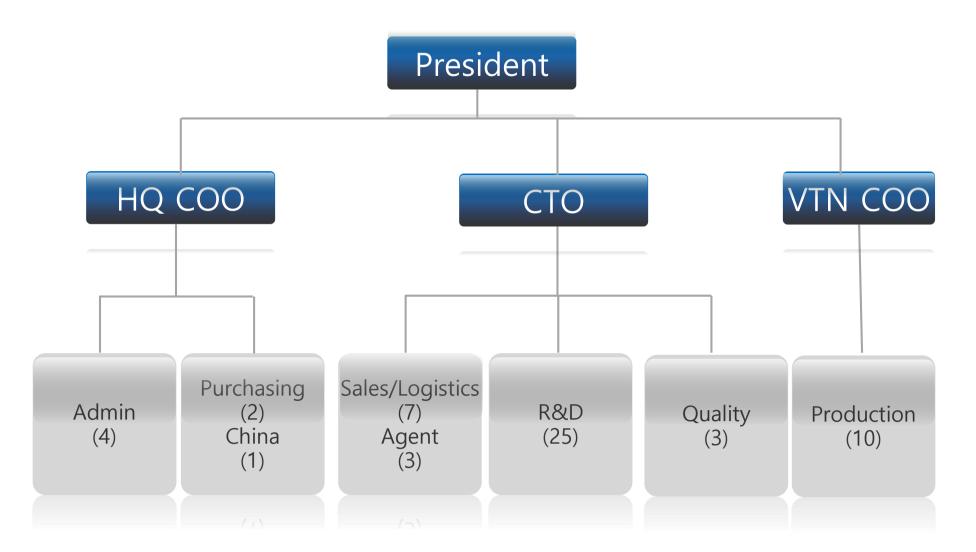

JSS-039                 | 151 x 66 x 36.6T                | Full Range        | 6              | 84            | 10       | 240            |      |
| © Copy       | Conditions              |                                 |                   | 1(KHz)/1(Vrms) | 1.0(W)/0.5(M) |          | Fo(Hz)/1(Vrms) | 2018 |

# **Speaker Business Division**

Copyright JY CUSTOM All rights reserved.



This Document should be treated as Confidential material of JY CUSTOM. It contains confidential business information that is the property of JY CUSTOM, and solely for the internal use of JY CUSTOM. Reproduction, transfer, distribution or storage of part or all of the contents in this document in any form is prohibited without the written consent of JY CUSTOM

## **Organization of Speaker Biz Division**





## **Business History of Speaker Biz Division**



To be Global leading sound company in CY2020 through Slim Speaker technology and Products Portfolio



# HQ & Oversea Location





| Company Name           | Location       | Item             | Scale   | Scale Max ca |      |
|------------------------|----------------|------------------|---------|--------------|------|
|                        | Location       |                  | Persons | Month        | Year |
| Hanam Office           | Hanam-Si       | Speaker Division | 50      |              |      |
| <b>Oversea Factory</b> | Hanoi, Vietnam | Speaker Ass'y    | 700     | 1.5M         | 18M  |

### **Core Competency**

#### Slim/General Unit



Ultra Slim Speaker(10mm  $\downarrow$ ) **High Efficiency, Power Speaker General Dynamic