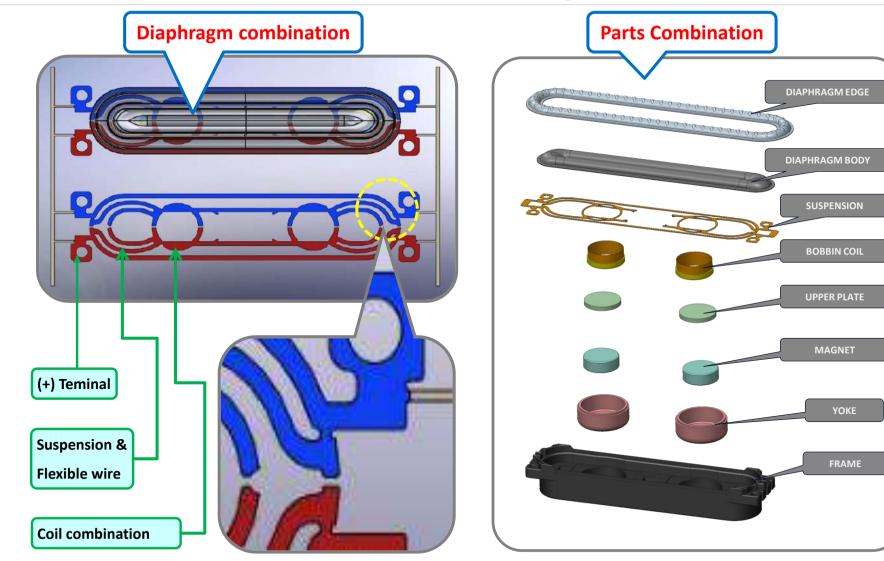

ted Plastic Injection
- -. Jigs/Mockup design/manufacture
- -. Ultrasonic welding machine

# **Unit Development Plan**



### ♦ Slim Speaker



© Copyright JY CUSTO

investor Relations 2018 24

# **Unit Development Plan**



### ♦ General Speaker



### **Production Line(Vietnam Hanoi)**





Unit Ass'y Line (Auto soldering)



Unit Ass'y Line



Unit Ass'y Line



SET Ass'y Line



Unit MC Ass'y (Automatic)



Unit Ass'y Line

## Investment in factory expansion



◆ New Investment in Vietnam Factory '2019



Automated Plastic Injection(13 machine)



New automated Unit Ass'y Line (2,200 Unit/hr → 3,200 Unit/hr)



Jigs/Mockup manufacturing machine(In-House)



Ultrasonic welding machine(In-House)

© Copyright JY CUSTOM., Co.Ltd.





## **Attachment : Core Architecture of Speaker Unit**



### **Attachment : Business case**





High End Model : X93E
Q'ty of Sales : 300K Set / Year

X940E / X930E | LED | 4K Ultra HD | High Dynamic Range (HDR) | Smart TV (Android TV^m)





#### Front-facing 3-way speaker for clearer sound

Feel more of the moment with dynamic, immersive sound. This front-facing speaker projects voices and dialogue with more clarity than conventional downward-firing speakers. High-End Model : DX850F Model and Etc.
Q'ty of Sales : 500k Set / Year



• High-End Model : Z20X Model and Etc. • Q'ty of Sales : 200k Set / Year

低音から高音までクリアな音声が楽しめる。 大容量バスレフ型ボックススピーカー







THANK YOU

Copyright JY CUSTOM All rights reserved.



This Document should be treated as Confidential material of JY CUSTOM. It contains confidential business information that is the property o