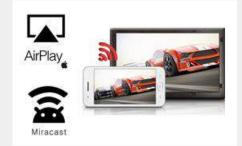

#### ♦ Accessory

HD BOX HD DMB / Miracast Box

- Provide service to enable viewing of HD DMB before not received from existing navigation device.
- Strengthen product competitiveness by supporting Miracast.
- AV-OUT & HDMI Two outputs provide various display instrument compatibility.
- Provide convenience by supporting customizing set up Key or remote control function.

%Fit to existing navigation & display devices supporting HD-DMB and Miracast features.