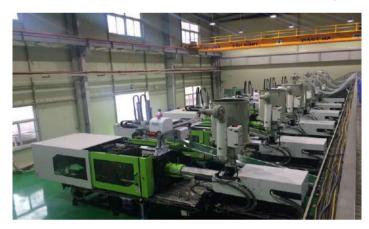

## Investment in factory expansion

◆ New Investment in Vietnam Factory '2019

Automated Plastic Injection(13 machine)

New automated Unit Ass'y Line (2,200 Unit/hr → 3,200 Unit/hr)

Jigs/Mockup manufacturing machine(In-House)