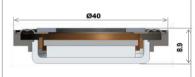

| 1(KHz)/1(Vrms) | 1.0(W)/0.5(M) |          | Fo(Hz)/1(Vrms) |

JSS-8080001

Conditions

### **Product Overview(Speaker Unit)**







| Model          | Size(m/m) | Use     | Imp(Ω)         | SPL(dB)       | Nom.P(W) | Fo(Hz)         |
|----------------|-----------|---------|----------------|---------------|----------|----------------|
| A-100-0066-B01 | 30x16x14  | Tweeter | 6              | 90            | 15       | 2600           |
| A-100-0005-C01 | 25x25x5.5 | Tweeter | 6              | 90            | 10       | 3000           |
| A-100-0137-A01 | Ø40x10.8  | Tweeter | 6              | 96            | 10       | 1300           |
| Conditions     |           |         | 1(KHz)/1(Vrms) | 1.0(W)/0.5(M) |          | Fo(Hz)/1(Vrms) |



Shape (Size : 40x40x8.9mm)



Section View





# Product Line(Speaker System) DTV



18

# **GENERAL SPEAKER**

.

| JYSA14       | For SLIM STYLIS         | H DTV<br>MULTI PRI<br>A14-1003A | V<br>JYSA14-1007A |                |               |          |                |      |
|--------------|-------------------------|---------------------------------|-------------------|----------------|---------------|----------|----------------|------|
| Model        | JSS-03<br>Size(m/m) Use | 1<br>Ιmp(Ω) SPL(dB)             |                   | JSS-038        |               | JSS-     | 039            |      |
| JYSA14-1002A | 279.5 x 137.3 x 2 Mov   | c 70                            | 10 (0 0)/rmc) WF  | : 180          |               |          |                |      |
| JYSA14-1003A | Model                   | Size(m/m)