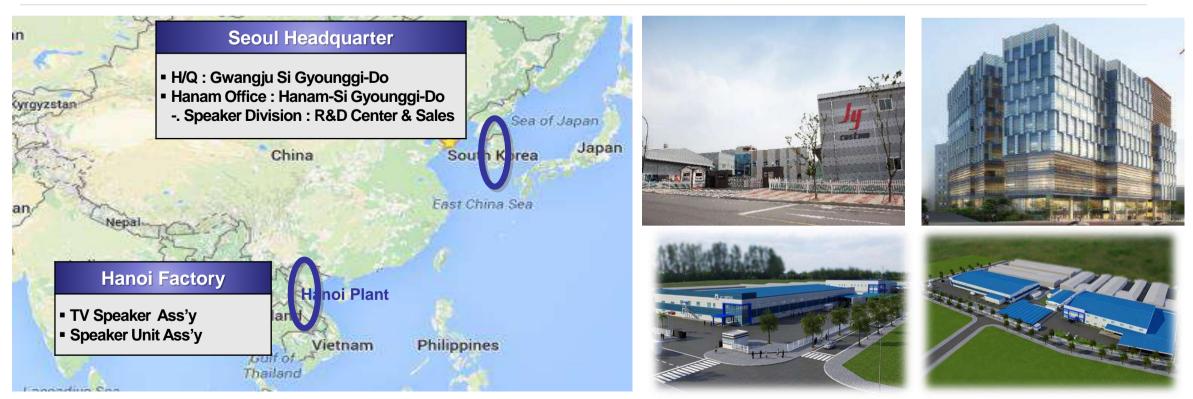

# HQ & Oversea Location

| Company Name           | Location       | Item             | Scale   | Scale Max ca |      |
|------------------------|----------------|------------------|---------|--------------|------|
|                        | Location       |                  | Persons | Month        | Year |
| Hanam Office           | Hanam-Si       | Speaker Division | 50      |              |      |
| <b>Oversea Factory</b> | Hanoi, Vietnam | Speaker Ass'y    | 700     | 1.5M         | 18M  |