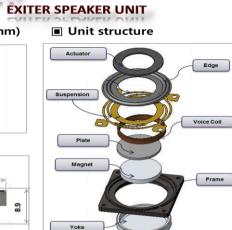

| 1(KHz)/1(Vrms) | 1.0(W)/0.5(M) |          | Fo(Hz)/1(Vrms) |

JSS-8080001

Conditions

### **Product Overview(Speaker Unit)**







| Model          | Size(m/m) | Use     | Imp(Ω)         | SPL(dB)       | Nom.P(W) | Fo(Hz)         |
|----------------|-----------|---------|----------------|---------------|----------|----------------|
| A-100-0066-B01 | 30x16x14  | Tweeter | 6              | 90            | 15       | 2600           |
| A-100-0005-C01 | 25x25x5.5 | Tweeter | 6              | 90            | 10       | 3000           |
| A-100-0137-A01 | Ø40x10.8  | Tweeter | 6              | 96            | 10       | 1300           |
| Conditions     |           |         | 1(KHz)/1(Vrms) | 1.0(W)/0.5(M) |          | Fo(Hz)/1(Vrms) |



Shape (Size : 40x40x8.9mm)



Section View





# Product Line(Speaker System) DTV



18

# **GENERAL SPEAKER**

.

| JYSA14       | For SLIM STYLIS         | H DTV<br>MULTI PRI<br>A14-1003A | V<br>JYSA14-1007A |                |               |          |                |      |
|--------------|-------------------------|---------------------------------|-------------------|----------------|---------------|----------|----------------|------|
| Model        | JSS-03<br>Size(m/m) Use | 1<br>Ιmp(Ω) SPL(dB)             |                   | JSS-038        |               | JSS-     | 039            |      |
| JYSA14-1002A | 279.5 x 137.3 x 2 Mov   | c 70                            | 10 (0 0)/rmc) WF  | : 180          |               |          |                |      |
| JYSA14-1003A | Model                   | Size(m/m)