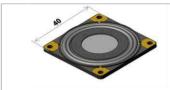

|           |        | 1(KHz)/1(Vrms) | 1.0(W)/0.5(M) |          | Fo(Hz)/1(Vrms) |

JSS-8080001

Conditions

### **Product Overview(Speaker Unit)**







| Model          | Size(m/m) | Use     | Imp(Ω)         | SPL(dB)       | Nom.P(W) | Fo(Hz)         |
|----------------|-----------|---------|----------------|---------------|----------|----------------|
| A-100-0066-B01 | 30x16x14  | Tweeter | 6              | 90            | 15       | 2600           |
| A-100-0005-C01 | 25x25x5.5 | Tweeter | 6              | 90            | 10       | 3000           |
| A-100-0137-A01 | Ø40x10.8  | Tweeter | 6              | 96            | 10       | 1300           |
| Conditions     |           |         | 1(KHz)/1(Vrms) | 1.0(W)/0.5(M) |          | Fo(Hz)/1(Vrms) |



Shape (Size : 40x40x8.9mm)



Section View





# Product Line(Speaker System) DTV



18

# **GENERAL SPEAKER**

.

| JYSA14       | For SLIM STYLIS         | H DTV<br>MULTI PRI<br>A14-1003A | V<br>JYSA14-1007A |                |               |          |                |      |
|--------------|-------------------------|---------------------------------|-------------------|----------------|---------------|----------|----------------|------|
| Model        | JSS-03<br>Size(m/m) Use | 1<br>Ιmp(Ω) SPL(dB)             |                   | JSS-038        |               | JSS-     | 039            |      |
| JYSA14-1002A | 279.5 x 137.3 x 2 Mov   | c 70                            | 10 (0 0)/rmc) WF  | : 180          |               |          |                |      |
| JYSA14-1003A | Model                   | Size(m/m)