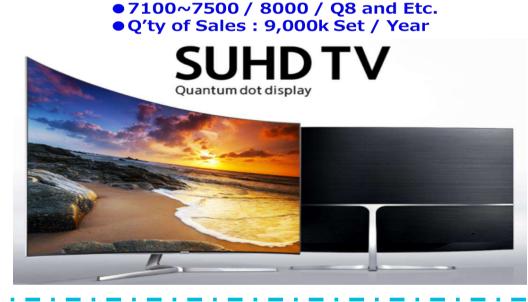

### **Attachment : Business case**

High End Model : X93E
Q'ty of Sales : 300K Set / Year

X940E / X930E | LED | 4K Ultra HD | High Dynamic Range (HDR) | Smart TV (Android TV^m)