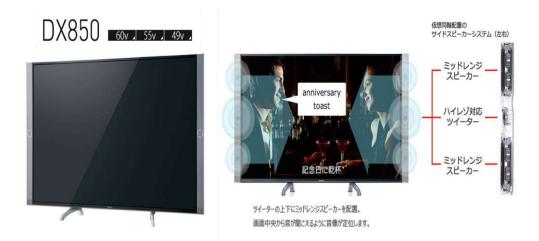

#### Front-facing 3-way speaker for clearer sound

Feel more of the moment with dynamic, immersive sound. This front-facing speaker projects voices and dialogue with more clarity than conventional downward-firing speakers. High-End Model : DX850F Model and Etc.
Q'ty of Sales : 500k Set / Year