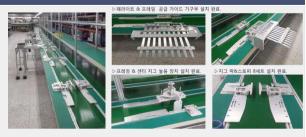

#### Factory Automation

#### Setup Automated Unit Ass'y Line (~ July of 2019)

### **Production Line(Vietnam Hanoi)**

Unit Ass'y Line (Auto soldering)

Unit Ass'y Line

Unit Ass'y Line

SET Ass'y Line

Unit MC Ass'y (Automatic)

Unit Ass'y Line

## Investment in factory expansion

◆ New Investment in Vietnam Factory '2019

Automated Plastic Injection(13 machine)

New automated Unit Ass'y Line (2,200 Unit/hr → 3,200 Unit/hr)

Jigs/Mockup manufacturing machine(In-House)