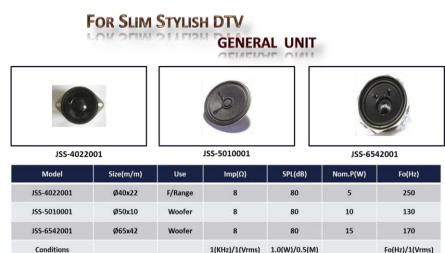

### **Product Overview(Speaker Unit)**

1(KHz)/1(Vrms) 1.0(W)/0.5(M)

Fo(Hz)/1(Vrms)